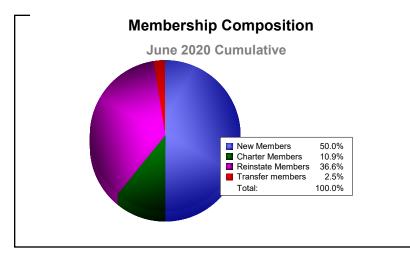

District 3232F2 As of June 2020 Cumulative

| Year      | New<br>Clubs | Dropped<br>Clubs | Gain/<br>Loss<br>Clubs | New<br>Members | Charter<br>Members | Reinstate<br>Members | Transfer<br>Members | Total<br>Member<br>Added | Total<br>Members<br>Dropped | Gain/<br>Loss<br>Members |
|-----------|--------------|------------------|------------------------|----------------|--------------------|----------------------|---------------------|--------------------------|-----------------------------|--------------------------|
| 2015-2016 | 1            | 0                | 1                      | 258            | 28                 | 25                   | 1                   | 312                      | -281                        | 31                       |
| 2016-2017 | 2            | 0                | 2                      | 333            | 43                 | 37                   | 5                   | 418                      | -280                        | 138                      |
| 2017-2018 | 9            | -2               | 7                      | 398            | 306                | 13                   | 6                   | 723                      | -334                        | 389                      |
| 2018-2019 | 16           | 0                | 16                     | 597            | 399                | 25                   | 5                   | 1026                     | -389                        | 637                      |
| 2019-2020 | 0            | -3               | -3                     | 161            | 35                 | 118                  | 8                   | 322                      | -879                        | -557                     |
| Average   | 6            | -1               | 5                      | 349            | 162                | 44                   | 5                   | 560                      | -433                        | 128                      |