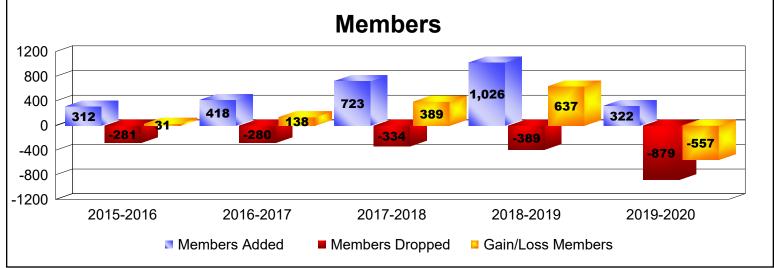

District 3232F2 As of June 2020 Cumulative

| Year      | New<br>Clubs | Dropped<br>Clubs | Gain/<br>Loss<br>Clubs | New<br>Members | Charter<br>Members | Reinstate<br>Members | Transfer<br>Members | Total<br>Member<br>Added | Total<br>Members<br>Dropped | Gain/<br>Loss<br>Members |
|-----------|--------------|------------------|------------------------|----------------|--------------------|----------------------|---------------------|--------------------------|-----------------------------|--------------------------|
| 2015-2016 | 1            | 0                | 1                      | 258            | 28                 | 25                   | 1                   | 312                      | -281                        | 31                       |
| 2016-2017 | 2            | 0                | 2                      | 333            | 43                 | 37                   | 5                   | 418                      | -280                        | 138                      |
| 2017-2018 | 9            | -2               | 7                      | 398            | 306                | 13                   | 6                   | 723                      | -334                        | 389                      |
| 2018-2019 | 16           | 0                | 16                     | 597            | 399                | 25                   | 5                   | 1026                     | -389                        | 637                      |
| 2019-2020 | 0            | -3               | -3                     | 161            | 35                 | 118                  | 8                   | 322                      | -879                        | -557                     |
| Average   | 6            | -1               | 5                      | 349            | 162                | 44                   | 5                   | 560                      | -433                        | 128                      |