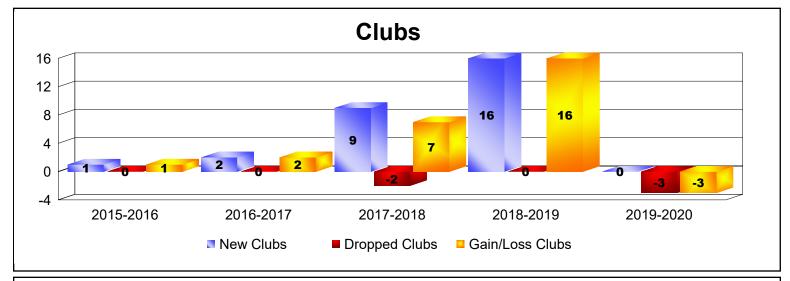

District 3232F2 As of June 2020 Cumulative

| Year      | New<br>Clubs | Dropped<br>Clubs | Gain/<br>Loss<br>Clubs | New<br>Members | Charter<br>Members | Reinstate<br>Members | Transfer<br>Members | Total<br>Member<br>Added | Total<br>Members<br>Dropped | Gain/<br>Loss<br>Members |
|-----------|--------------|------------------|------------------------|----------------|--------------------|----------------------|---------------------|--------------------------|-----------------------------|--------------------------|
| 2015-2016 | 1            | 0                | 1                      | 258            | 28                 | 25                   | 1                   | 312                      | -281                        | 31                       |
| 2016-2017 | 2            | 0                | 2                      | 333            | 43                 | 37                   | 5                   | 418                      | -280                        | 138                      |
| 2017-2018 | 9            | -2               | 7                      | 398            | 306                | 13                   | 6                   | 723                      | -334                        | 389                      |
| 2018-2019 | 16           | 0                | 16                     | 597            | 399                | 25                   | 5                   | 1026                     | -389                        | 637                      |
| 2019-2020 | 0            | -3               | -3                     | 161            | 35                 | 118                  | 8                   | 322                      | -879                        | -557                     |
| Average   | 6            | -1               | 5                      | 349            | 162                | 44                   | 5                   | 560                      | -433                        | 128                      |